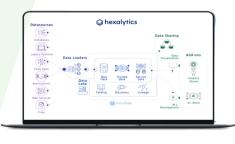

#### Technology agnostic solution

Hexalytics Utility 360 can be integrated with the existing data lake/hub/warehouse, business intelligence tools, ERP etc. making them compatible to the existing environment.

Hexalytics Utility 360 is a cloud-based solution that offers a suite of analytical tools that enables utilities to have complete control over their asset and operational data, including production, consumption, losses, customer usage, meter performance, among others. The solution offers the tools and the necessary services required by utilities to harness their data to optimize operations, improve efficiency, and increase productivity.