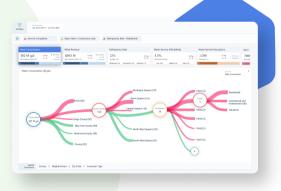

#### **Drill into detail**

Drill-down and drill-across functionalities enable the user to dive deeper into the data, thereby helping them identify process inefficiencies if any, along with their potential root

Providing answers to the questions that matter to you Hexalytics Utility 360 is personalized specifically for each user, providing them with the most relevant insights. The business views section provides the user answers to a set of specially curated business questions thus enabling them make better